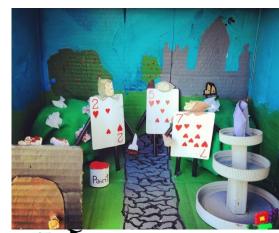

Over half term and the weeks leading up to World Book Day, we would like you to turn a shoebox into one of your favourite story settings!

Hogwarts

NARNIA

Deep, Dark Wood

Wonderland

THE CHOCOLATE FACTORY

#### World Book Day 2022 is coming soon...

Head to the Mad Hatter's Tea Party in

# WONDERLAND OR

Go on a swashbuckling adventure to

TREASURE ISLAND?