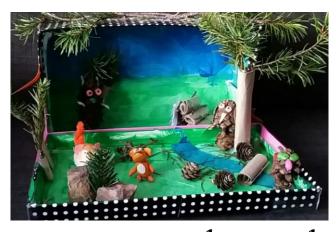

Over half term and the weeks leading up to World Book Day, we would like you to turn a shoebox into one of your favourite story settings!

Hogwarts

NARNIA

Deep, Dark Wood

Wonderland

THE CHOCOLATE FACTORY

Think about famous buildings, outdoor landscapes, popular scenes and areas that you would love to explore! We will be using these as a stimulus for writing in class on World Book Day and for an exhibition in the school hall. There will be prizes for various categories (eg. most creative)