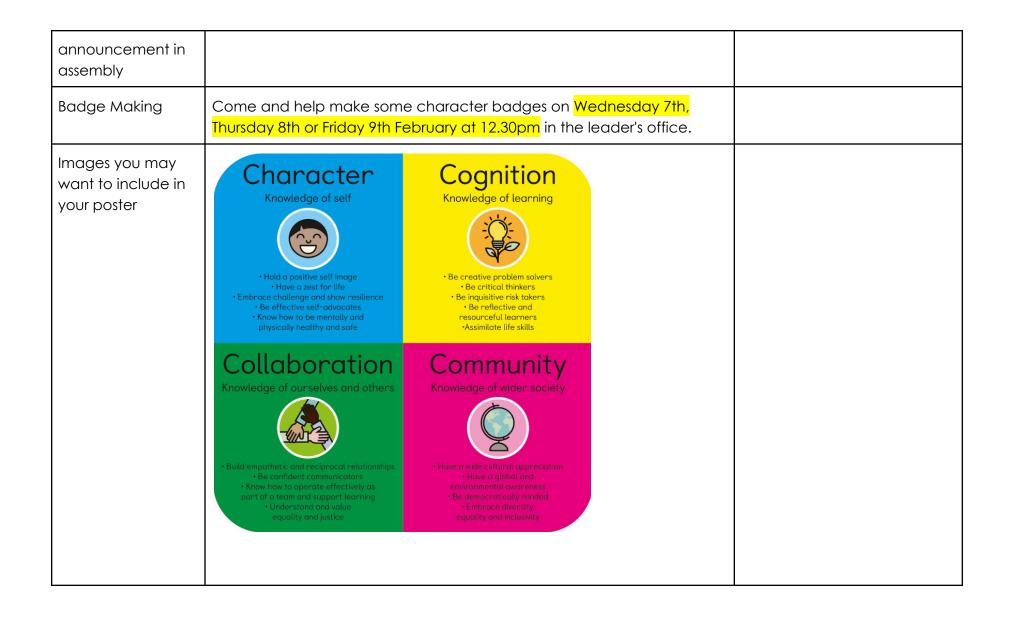

## Wellbeing Ambassadors Reminders

|                                  | How you can help                                                                                                                               | When                                                                               |
|----------------------------------|------------------------------------------------------------------------------------------------------------------------------------------------|------------------------------------------------------------------------------------|
| Children's Mental<br>Health Week | Meet outside the school office and welcome children and parents to<br>look at the different ways they like to be heard by the familiar adults. | Either <mark>Wednesday 7th</mark> or<br><mark>Friday 9th February</mark> at 8.25am |
|                                  | The children and parents will be invited read and sign next to statements like:                                                                |                                                                                    |
|                                  | <ul> <li>I feel listen to when people ask me how my day was</li> </ul>                                                                         |                                                                                    |
|                                  | <ul> <li>I feel listened to when someone asks me what was the best thing</li> </ul>                                                            |                                                                                    |
|                                  | about my day                                                                                                                                   |                                                                                    |
| Cornerstone<br>Awards Poster     | Make a poster to promote the Cornerstone Awards. Your poster needs                                                                             | Over the half term. Hand in to                                                     |
|                                  | to include:<br>Cornerstone Awards                                                                                                              | Mrs Ruffle on Tuesday 20th                                                         |
|                                  | Complete 10 positive activities from one of the cornerstones to earn                                                                           | February to the Leadership office.                                                 |
|                                  | you complete your forth cornerstone you earn your Cornerstone badge!                                                                           |                                                                                    |
| Cornerstone                      | Anthony, Sophie and Abi. Please come to the leadership office on                                                                               |                                                                                    |
| Awards                           | Wednesday 7th February at 12.30pm to finalise slides.                                                                                          |                                                                                    |